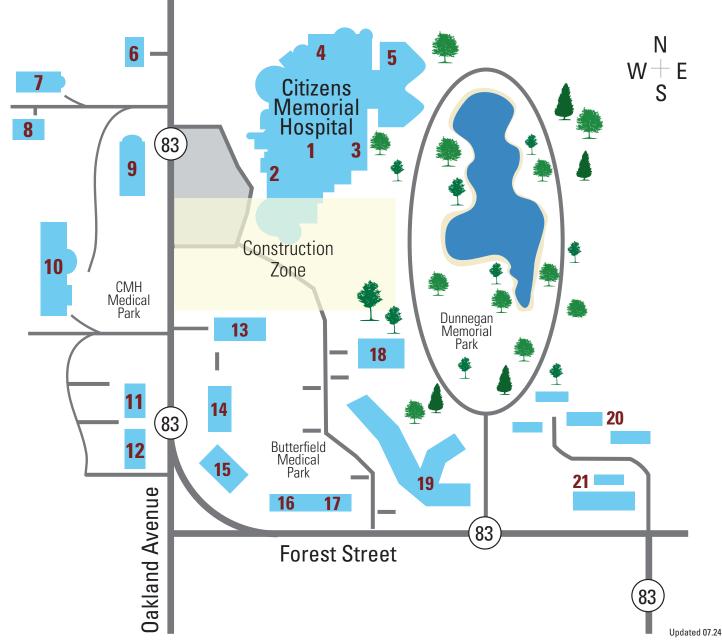

## **CMH Services - Bolivar Campus**

- 1 Citizens Memorial Hospital
- 2 Emergency Department
- 3 The Birth Place
- 4 CMH Heart Institute Clinic
- **5** CMH Cardio-Pulmonary Rehab
- 6 Tremain Family Hospitality House
- 7 Support Services Building
  - Ambulance Services
  - Construction/Sign Shop
  - Grounds Maintenance
  - Laundry/Environmental Services
- 8 Materials Management/Purchasing
- 9 Carrie J. Babb Cancer Center
- 10 Douglas Medical Center
  - CMH Allergy Clinic
  - CMH Breast Care Center
  - CMH Endocrinology Center
  - CMH Eye Specialty Center
  - CMH Gastroenterology Clinic
  - CMH General Surgery Clinic

- CMH Imaging Center
- CMH Infectious Disease Clinic
- CMH Infusion Center
- CMH Institute of Pain Management
- CMH Nephrology Clinic (Fall 2024)
- CMH Orthopedic & Spine Center
- CMH Outpatient Surgery Center
- CMH Outpatient Therapy & Occupational Health Services
- CMH Podiatry Clinic
- CMH Primary Care, Sports & Occupational Medicine
- CMH Rheumatology & Osteoporosis Clinic
- CMH Urology Surgical Clinic
- 11 CMH OB/GYN and Pediatric Clinic
- **12** Bolivar Technical College
- **13** Butterfield Park Medical Center
  - CMH Addiction Recovery Program
  - CMH Behavioral Health Transitional Clinic

- 14 Butterfield Park Specialty Clinics
  - CMH Neurology & Headache Center
  - Missouri Memory Center
  - CMH Research Department
- 15 Butterfield Park Professional Building
  - CMH Pulmonology Clinic
  - Missouri Sleep Institute
  - Pulmonology Function Testing
  - Visiting Physicians
- 16 CMH Pathology Services
- 17 CMH Dermatology Clinic
- 18 CMH Bolivar Family Care Center
- 19 Butterfield Residential Care Center
- 20 Parkview Senior Living Community
- 21 Parkview Health Care Facility